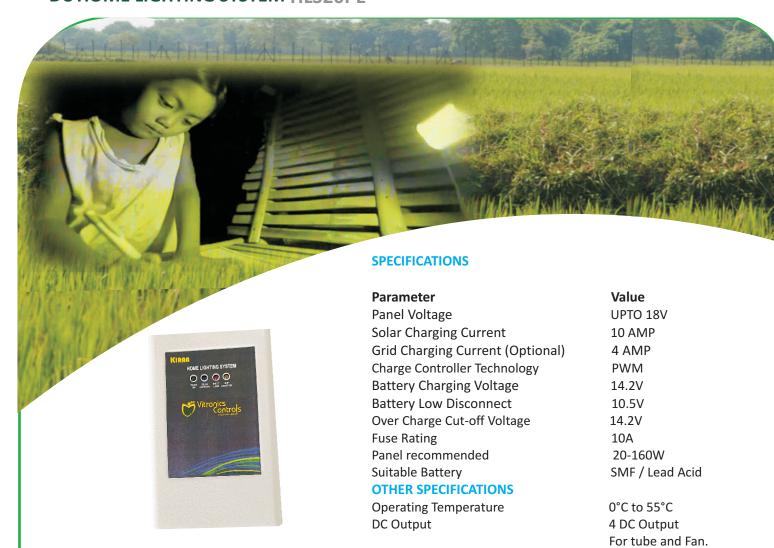

2 USB Port total 100W

# DC HOME LIGHTING SYSTEM HLS20PE



#### PRODUCT INTRODUCTION

- The power box which has a External 12v battery and a advanced PWM based solar charge controller battery via solar or even by AC power using the included DC adapter through electricity runs DC load
- This product has many variations by way of battery capacity (stored power) and solar panels (battery charging)that can be used all offering different back up times otherwise the functions remaining the same.

#### **PACKAGE CONTENTS**

- Solar Home Lighting With 3 DC Port and 2 USB for Mobile Charger
- 2. 20W-330 W Panel (Optional)
- 3. 12V 7AH to 12V 100AH Battery (Optional)
- 4. AC Charger (Optional)
- 5. DC Bulb /Tube 7 W-2 No (Optional)
- 6. DC Fan (Optional)

# **INDICATIONS**

Solar Charging Mains Charging Battery Low Fault

### **PROTECTIONS**

**Short Circ